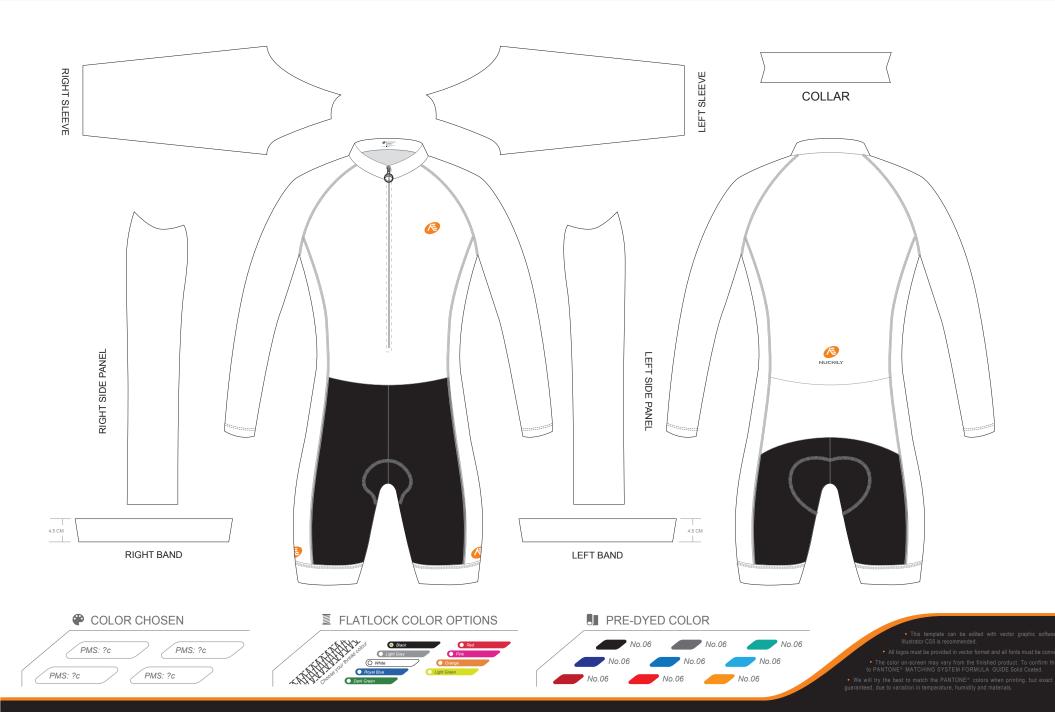

### KN02 Long Sleeve Cycling Skinsuit

Please note that **NUCKILY** logo will appear on the upper chest area (left or right), side panels and on the center of lower back. **NUCKILY** logo can be removed with update quotation.