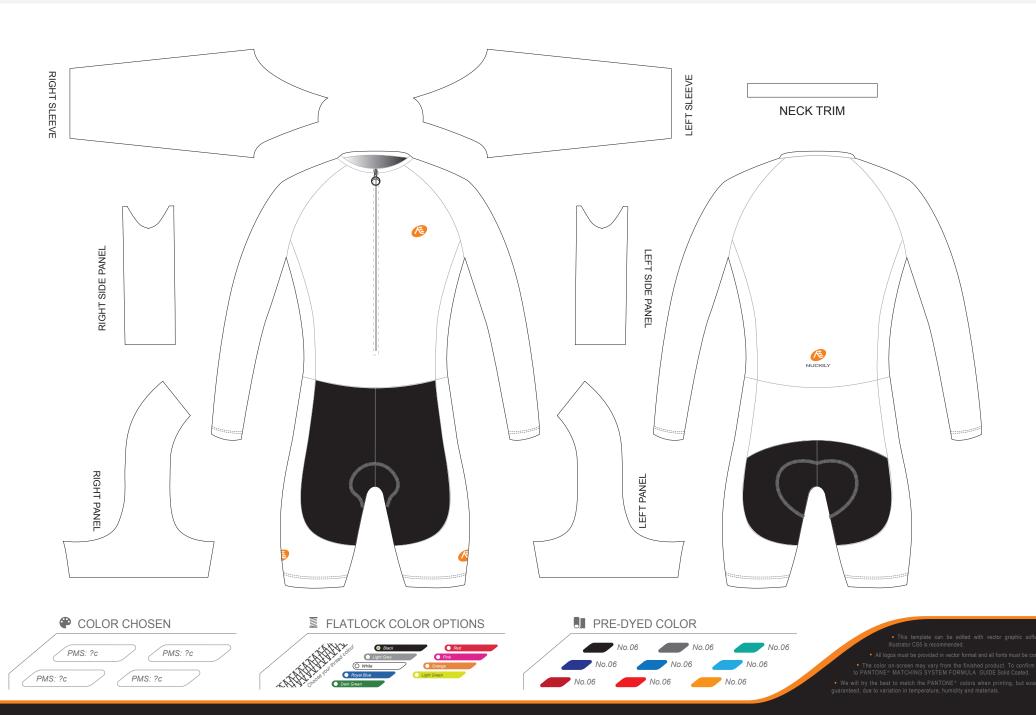

# KN03 Long Sleeve Cycling Skinsuit

Please note that **NUCKILY** logo will appear on the upper chest area (left or right), side panels and on the center of lower back. **NUCKILY** logo can be removed with update quotation.