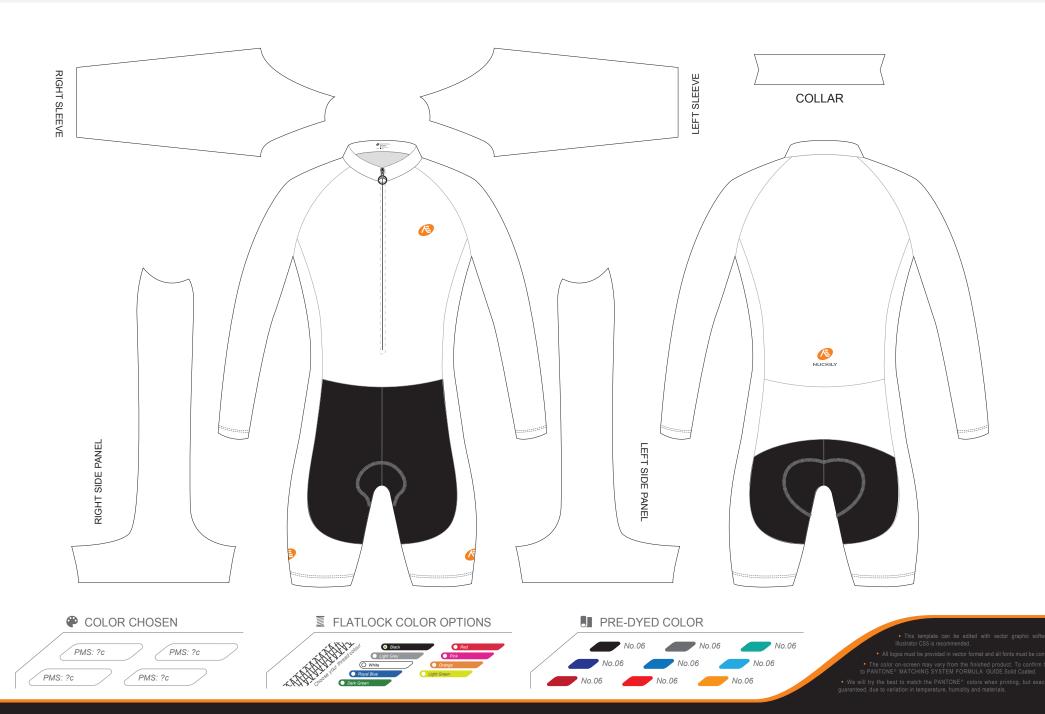

# KN03 Long Sleeve Cycling Skinsuit

Please note that **NUCKILY** logo will appear on the upper chest area (left or right), side panels and on the center of lower back. **NUCKILY** logo can be removed with update quotation.