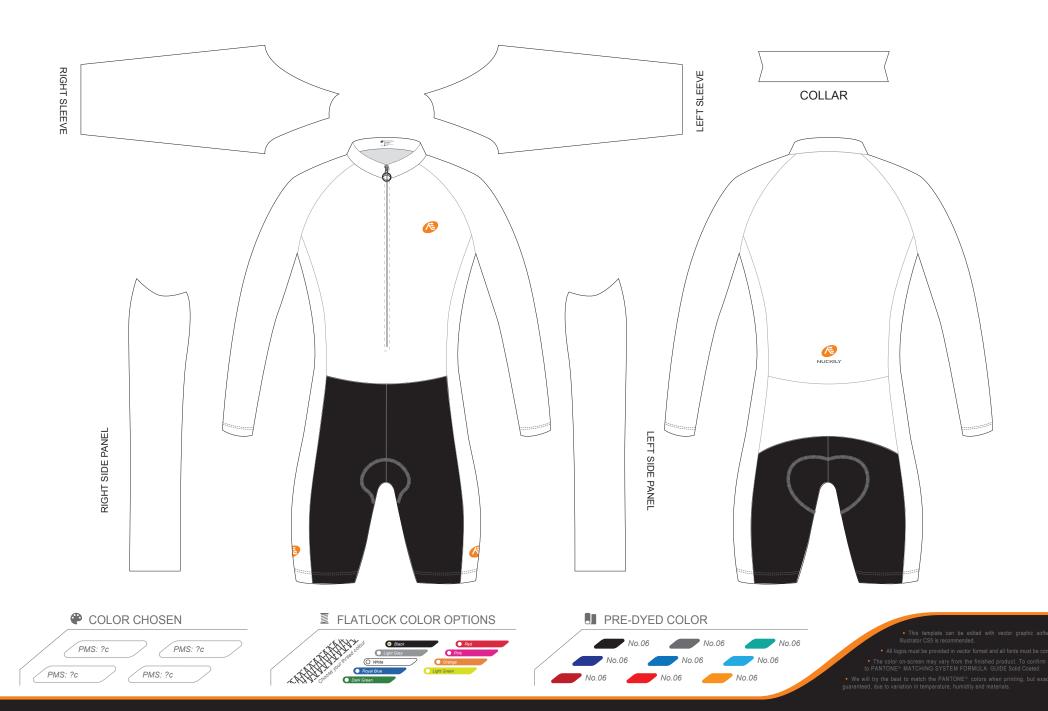

### KN01 Long Sleeve Cycling Skinsuit

Please note that **NUCKILY** logo will appear on the upper chest area (left or right),side panels and on the center of lower back. **NUCKILY** logo can be removed with update quotation.