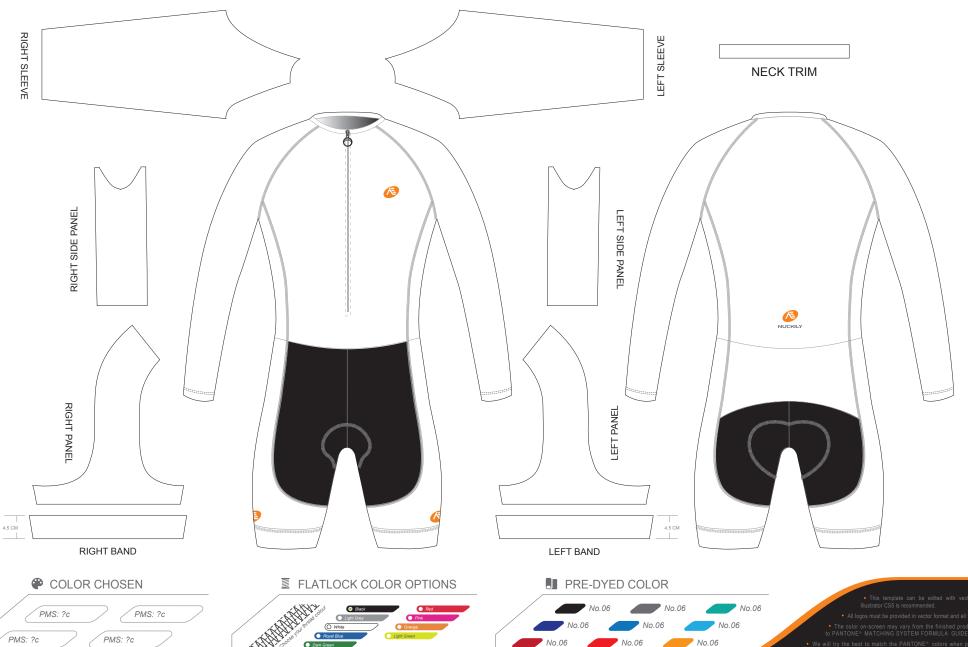

### KN04 Long Sleeve Cycling Skinsuit

Please note that **NUCKILY** logo will appear on the upper chest area (left or right), side panels and on the center of lower back. **NUCKILY** logo can be removed with update quotation.