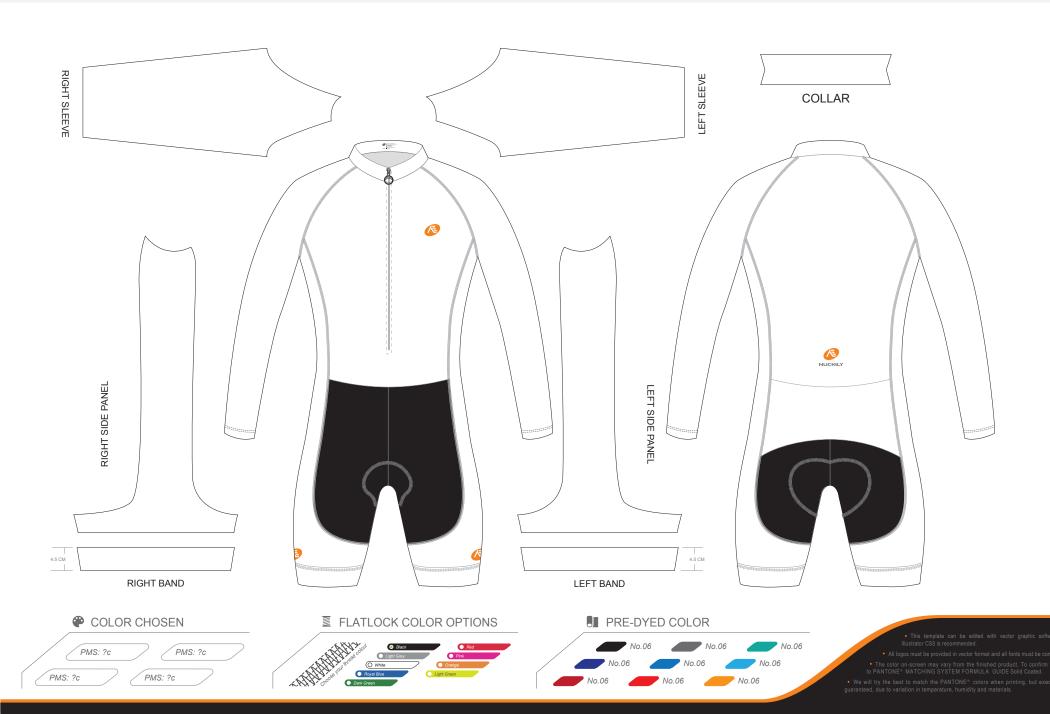

### KN04 Long Sleeve Cycling Skinsuit

Please note that **NUCKILY** logo will appear on the upper chest area (left or right), side panels and on the center of lower back. **NUCKILY** logo can be removed with update quotation.