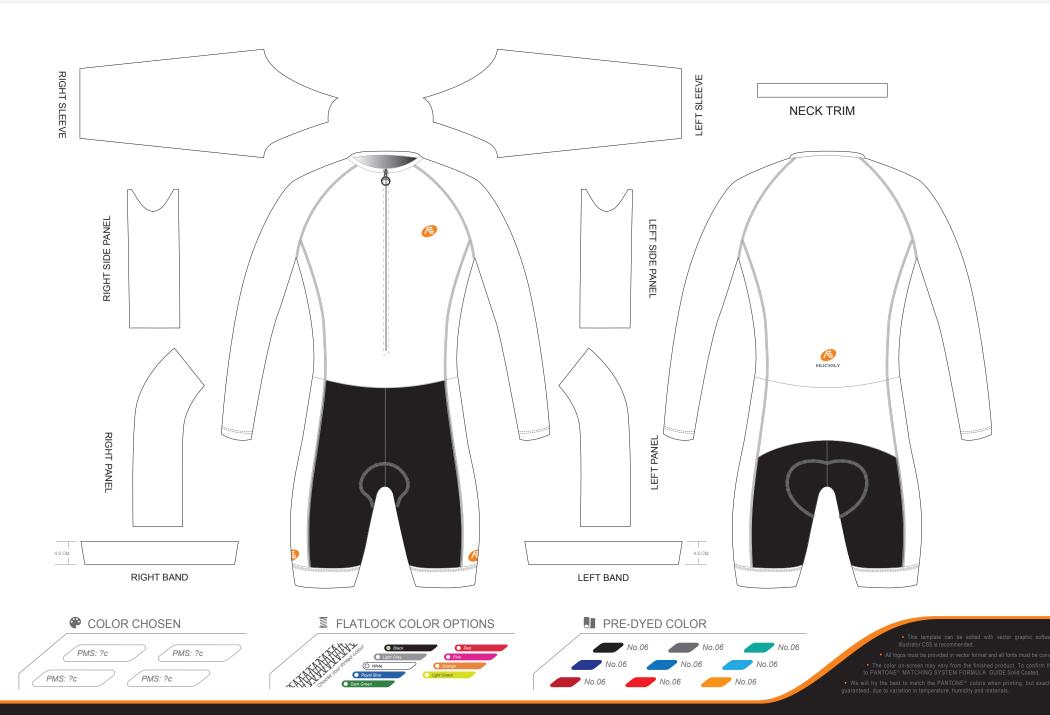

### KN02 Long Sleeve Cycling Skinsuit

Please note that **NUCKILY** logo will appear on the upper chest area (left or right), side panels and on the center of lower back. **NUCKILY** logo can be removed with update quotation.