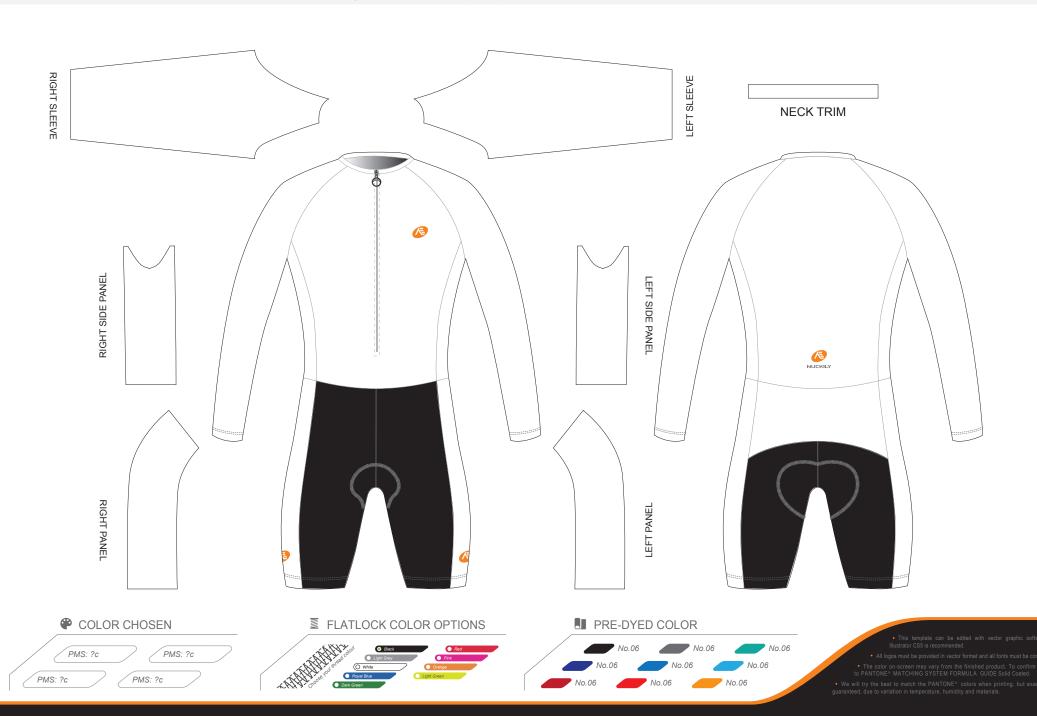

### KN01 Long Sleeve Cycling Skinsuit

Please note that **NUCKILY** logo will appear on the upper chest area (left or right),side panels and on the center of lower back. **NUCKILY** logo can be removed with update quotation.